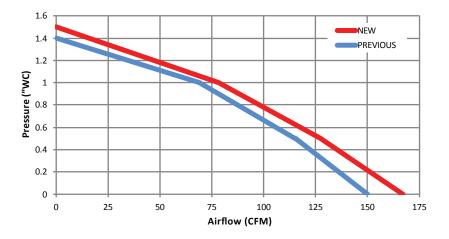

XP151 PRO SERIES RADON FAN NEW! ENHANCED PERFORMANCE

The compact, versatile RadonAway XP151 Pro Series Stay-White<sup>™</sup> fan is now better than ever. Our engineering team modified the impeller to improve the performance of the XP151, with better air flow and pressure curves, maintaining the same reliability and quiet operation.

## XP151 PRO SERIES IMPROVED PERFORMANCE

| MODEL            | FAN DUCT<br>DIAMETER | WATTS | RECOM. MAX. OP.<br>PRESSURE "WC | TYPICAL CFM vs. STATIC PRESSURE WC |     |      |      |
|------------------|----------------------|-------|---------------------------------|------------------------------------|-----|------|------|
|                  |                      |       |                                 | 0"                                 | .5" | 1.0" | 1.5" |
| XP151 PRO SERIES | 4"                   | 53-70 | 1.4                             | 167                                | 127 | 77   | -    |
| XP151 PRO SERIES | 4"                   | 45-60 | 1.3                             | 150                                | 115 | 69   | -    |