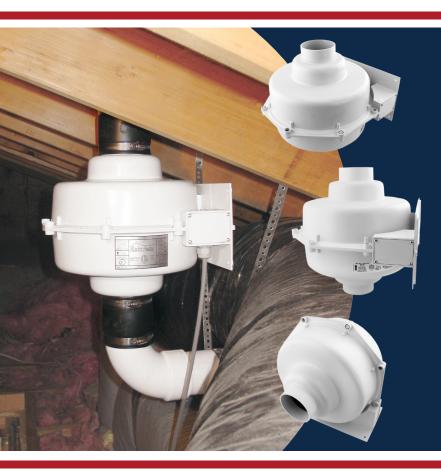

## **GPc Series**

## **Radon Mitigation Fan**

All RadonAway<sup>®</sup> fans are specifically designed for radon mitigation. GPc Series Fans offer a wide range of performance options that make them ideal for most sub-slab radon mitigation systems.

## Features

All RadonAway<sup>®</sup> inline radon fans are covered by our 5-year,

- Quiet operation
- Water-hardened motor
- Seams sealed under negative pressure (to inhibit radon leakage)
- Mounts on duct pipe or with integral flange
- 3" diameter ducts for use with 3" or 4" pipe
- Electrical box for hard wire or plug in
- ETL Listed for indoor or outdoor use
- 2 interchangeable GPc models