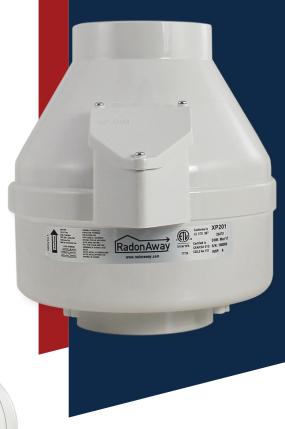

## **Radon Mitigation Fan**

All RadonAway® fans are specifically designed for radon mitigation. XP/XR Series Fans provide superb performance, run ultra-quietly and are unobtrusive. They are ideal for most sub-slab radon mitigation systems.

## **Features**

- NEW Stay-White<sup>™</sup> housing
- · Low energy consumption
- Quiet operation
- · Low-profile design
- · Water-hardened, thermally protected motor
- · Seams sealed to inhibit radon leakage
- Meets all electrical code requirements
- ETL Listed for indoor or outdoor use
- · Rated for commercial and residential use

XP201

XR261\*

**WATTS** 

45-60

45-66

67-117

95

149