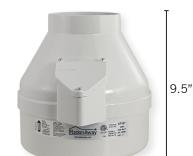

112

217

\*Currently not stay-white material.

8.5"

4.5" or 6"

For Further Information, Contact Your Radon Professional:

RECOM. MAX. OP.

PRESSURE "WC