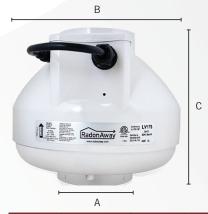

### **FAN DIMENSIONS**

| MODEL | DUCT<br>DIAMETER | DEPTH | HEIGHT |  |  |
|-------|------------------|-------|--------|--|--|
| LV175 | 4"               | 9.7"  | 8.5"   |  |  |