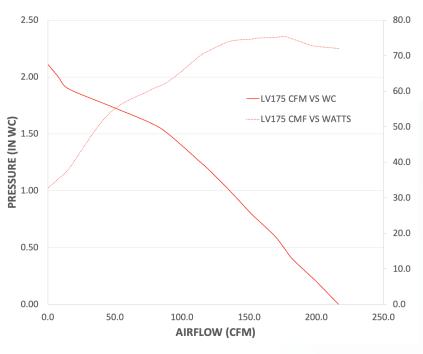

# LV175 RADON FAN TECHNICAL SPECIFICATIONS

| MODEL | P/N   | FAN DUCT<br>DIAMETER | WATTS | RECOM. MAX.<br>OP. PRESSURE<br>"WC | TYPICAL CFM vs. STATIC PRESSURE WC |      |      |       |      |       |      |       |      |             |
|-------|-------|----------------------|-------|------------------------------------|------------------------------------|------|------|-------|------|-------|------|-------|------|-------------|
|       |       |                      |       |                                    | 0"                                 | 0.2" | 0.5" | 0.75" | 1.0" | 1.25" | 1.5" | 1.75" | 2.0" | RRNC        |
| LV175 | 28537 | 4"                   | 30-75 | 1.9                                | 216                                | 200  | 176  | 156   | 135  | 114   | 90   | 45    | -    | RF1,<br>RF2 |

#### **PERFORMANCE CURVE**