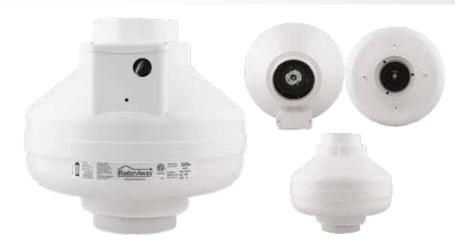

## **Features**

- Eternalast<sup>™</sup> polycarbonate plastic fan housing
- Revolutionary impeller
- · Water-hardened thermally-protected motor
- Quiet operation
- 4" duct for use with 3" or 4" Pipe
- Sealed seams to inhibit radon leakage
- Electrical box for hard wire of plug in
- · For indoor or outdoor use
- · Rated for commercial or residential use