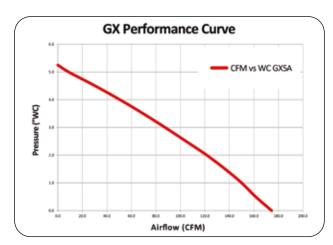

| MODEL | P/N   | FAN DUCT<br>DIAMETER | WATTS  | RECOM. MAX. OP.<br>PRESSURE "WC | MAX<br>PRESSURE | TYPICAL CFM vs.<br>STATIC PRESSURE WC |      |      |      |      |      |
|-------|-------|----------------------|--------|---------------------------------|-----------------|---------------------------------------|------|------|------|------|------|
|       |       |                      |        |                                 |                 | 0"                                    | 1.0" | 2.0" | 3.0" | 4.0" | 5.0" |
| GX5A  | 28536 | 4"                   | 77-133 | 5.0"                            | 5.3"            | 174                                   | 150  | 121  | 87   | 50   | 8    |