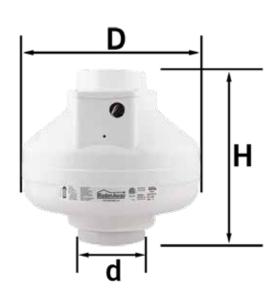

| MODEL | DUCT SIZE - OD (d) | DIAMETER<br>(D) | HEIGHT<br>(H) |  |  |
|-------|--------------------|-----------------|---------------|--|--|
| GX5A  | 4.5"               | 11.9"           | 11.1"         |  |  |