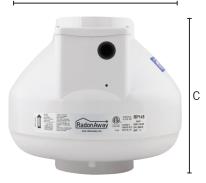

\*HVI Certified Values. †Energy Star® Rated.

В

Α

| Model | Α    | В      | С      |  |
|-------|------|--------|--------|--|
| RP140 | 4.5" | 9.7"   | 8.5"   |  |
| RP145 | 4.5" | 9.7"   | 8.5"   |  |
| RP260 | 6"   | 11.75" | 8.6"   |  |
| RP265 | 6"   | 11.75" | 8.6"   |  |
| RP380 | 8"   | 13.41" | 10.53" |  |
|       |      |        |        |  |