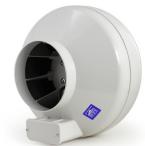

## **Radon Mitigation Fan**

All RadonAway® fans are specifically designed for radon mitigation. XP/XR Series Fans provide superb performance, run ultra-quietly and are unobtrusive. They are ideal for most sub-slab radon mitigation systems.

## **Features**

- NEW Stay-White<sup>™</sup> housing
- · Low energy consumption
- Quiet operation
- · Low-profile design
- · Water-hardened, thermally protected motor
- · Seams sealed to inhibit radon leakage
- Meets all electrical code requirements
- ETL Listed for indoor or outdoor use
- · Rated for commercial and residential use