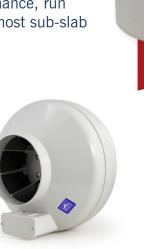

## **Radon Mitigation Fan**

All RadonAway® fans are specifically designed for radon mitigation. XP/XR Series Fans provide superb performance, run ultra-quietly and are unobtrusive. They are ideal for most sub-slab radon mitigation systems.