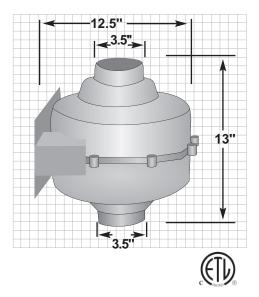

## **Features:**

- Five-year hassle-free warranty
- Mounts on duct pipe or with integral flange
- 3.5" diameter ducts for use with 3" or 4" pipe
- Electrical box for hard wire or plug in
- ETL Listed for indoor or outdoor use
- Meets all electrical code requirements
- Thermally protected
- Rated for commercial and residential use.

| >         | 5      | Press,     | WC WC | Typical CFM vs.<br>Static Pressure WC |      |      |      |      |      |
|-----------|--------|------------|-------|---------------------------------------|------|------|------|------|------|
| Model     | Watts  | Pres Maria | 1.0"  | 1.5"                                  | 2.0" | 2.5" | 3.0" | 3.5" | 4.0" |
| <br>GP201 | 40-60  | 2.0        | 82    | 58                                    | 5    | -    | -    | -    | -    |
| GP301     | 55-90  | 2.6        | 92    | 77                                    | 45   | 10   | -    | -    | -    |
| GP401     | 60-110 | 3.4        | 93    | 82                                    | 60   | 40   | 15   | -    | -    |
| <br>GP501 | 70-140 | 4.2        | 95    | 87                                    | 80   | 70   | 57   | 30   | 10   |