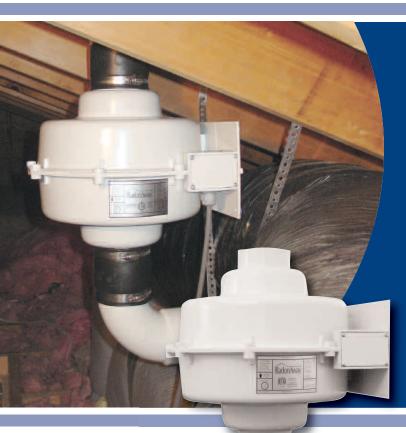

## **Radon Mitigation Fans**

All RadonAway fans are specifically designed for radon mitigation. GP Series Fans provide a wide range of performance that makes them ideal for most sub-slab radon mitigation systems.

## **Features:**

- Five-year hassle-free warranty
- Mounts on duct pipe or with integral flange
- 3.5" diameter ducts for use with 3" or 4" pipe
- Electrical box for hard wire or plug in
- ETL Listed for indoor or outdoor use
- Meets all electrical code requirements
- Thermally protected
- Rated for commercial and residential use.